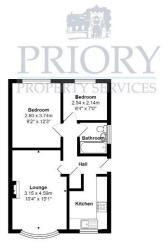

## **'L' SHAPED ENTRANCE HALL**

Upvc double glazed door to the side elevation allowing access. Panel radiator. Light points. Former cylinder cupboard with slatted shelves, ideal for storage. Loft access point. Doors to principal rooms.

## **LOUNGE** 15' 0" x 10' 4" narrowing to 9'2" into recess (4.57m x 3.15m)

uPVC double glazed bow window to the front elevation with pleasant views of the close. Double panel radiator. Coving to the ceiling with ceiling light point. Low level power points. Television aerial point. Electric fire (not tested) set in a timber surround with inset and hearth.

## **BEDROOM ONE** 12' 3" x 9' 2" (3.73m x 2.79m)

uPVC double glazed window to the rear elevation allowing pleasant views over the rear garden and up towards Congleton Edge on the horizon. Single panel radiator. Coving to the ceiling with ceiling light point. Low level power points. Television point.

## **BEDROOM TWO** 8' 4" x 7' 0" (2.54m x 2.13m)

Upvc double glazed window to the rear elevation with views over the rear garden. Coving to the ceiling with ceiling light point. Low level power points. Single panel radiator.

#### **BATHROOM**

uPVC double glazed frosted window to the side elevation. Low level w.c. Pedestal wash hand basin with hot and cold chrome coloured taps. Panel bath with stainless steel effect mixer tap and shower attachment, shower curtain and rail. Tiled walls. Electric heater. Ceiling light point.