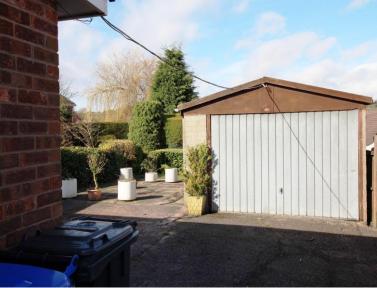

#### **EXTERNALLY**

The property is approached via a lawned garden to one side. Long driveway provides ample off road parking and easy access to the property and detached garage.

#### **DETACHED GARAGE**

Up-and-over door to the front elevation. Door to side elevation.