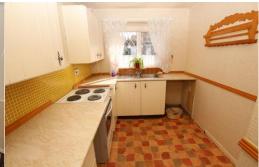

## **BREAKFAST KITCHEN** 0' 0" x 0' 0" (0.00m x 0.00m)

Range of fitted eye and base level units, base units having work surfaces above and various power points across the work surfaces with tiled splash backs. Stainless steel effect sink unit with drainer and mixer tap. Space for slide in electric cooker. Plumbing and space for washing machine. Space for fridge under units. Vinyl flooring. uPVC double glazed window to the front elevation allowing pleasant views over the close. Modern (Valliant) gas combination central heating boiler (Nb. vendors inform us that this was fitted in 2019).