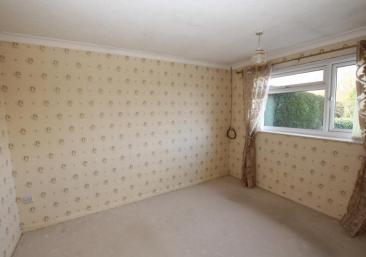

## **BEDROOM ONE** 12' 3" x 9' 2" (3.73m x 2.79m)

uPVC double glazed window to the rear elevation allowing pleasant views over the rear garden and up towards Congleton Edge on the horizon. Single panel radiator. Coving to the ceiling with ceiling light point. Low level power points. Television point.

## **BEDROOM TWO** 8' 4" x 7' 0" (2.54m x 2.13m)

Upvc double glazed window to the rear elevation with views over the rear garden. Coving to the ceiling with ceiling light point. Low level power points. Single panel radiator.