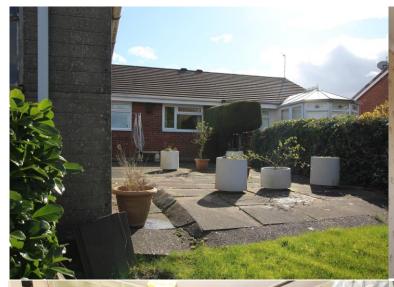

#### **REAR GARDEN**

The rear elevation has a flagged patio and lawned garden with views up towards Congleton Edge on the horizon. Easy access to the detached garage. Mixture of timber fencing a privet hedging form the boundaries.