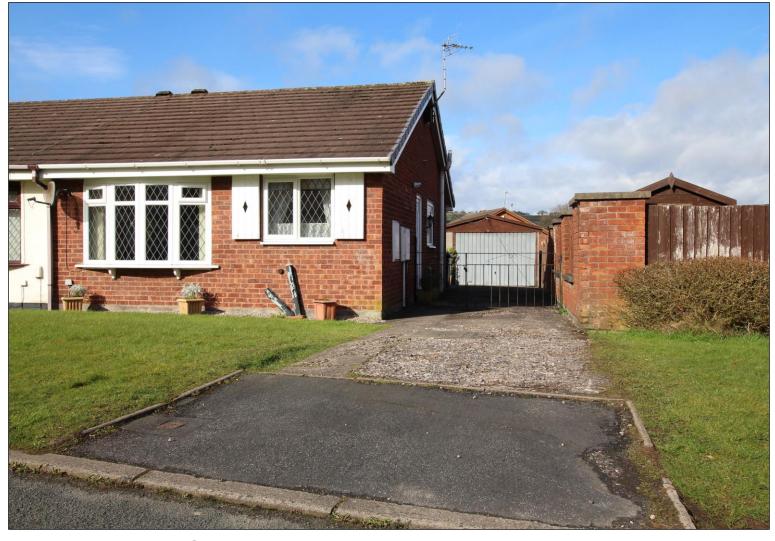

2 Bedrooms. Semi Detached Bungalow In A Prime Location & With No Chain. 'L' Shaped Entrance Hall. Lounge, Breakfast Kitchen & Bathroom. Long Driveway & Detached Garage. Gardens To The Front & Rear. In Need Of Modernisation.

#### **EXTERNALLY**

The property is approached via a lawned garden to one side. Long driveway provides ample off road parking and easy access to the property and detached garage.

#### **DETACHED GARAGE**

Up-and-over door to the front elevation. Door to side elevation.