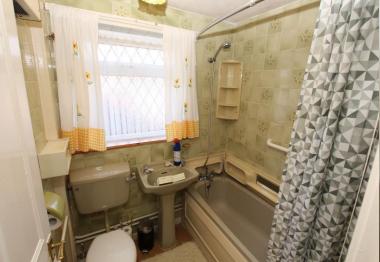

#### **BATHROOM**

uPVC double glazed frosted window to the side elevation. Low level w.c. Pedestal wash hand basin with hot and cold chrome coloured taps. Panel bath with stainless steel effect mixer tap and shower attachment, shower curtain and rail. Tiled walls. Electric heater. Ceiling light point.