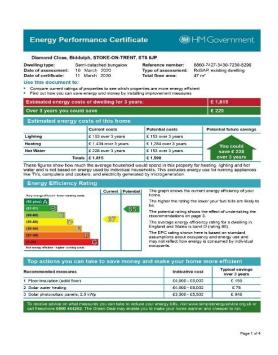

## **BREAKFAST KITCHEN** 0' 0" x 0' 0" (0.00m x 0.00m)

Range of fitted eye and base level units, base units having work surfaces above and various power points across the work surfaces with tiled splash backs. Stainless steel effect sink unit with drainer and mixer tap. Space for slide in electric cooker. Plumbing and space for washing machine. Space for fridge under units. Vinyl flooring. uPVC double glazed window to the front elevation allowing pleasant views over the close. Modern (Valliant) gas combination central heating boiler (Nb. vendors inform us that this was fitted in 2019).