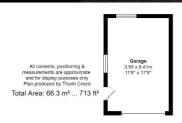

#### **DETACHED GARAGE**

Up-and-over door to the front elevation. Door to side elevation.