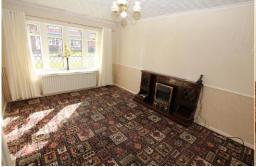

## **LOUNGE** 15' 0" x 10' 4" narrowing to 9'2" into recess (4.57m x 3.15m)

uPVC double glazed bow window to the front elevation with pleasant views of the close. Double panel radiator. Coving to the ceiling with ceiling light point. Low level power points. Television aerial point. Electric fire (not tested) set in a timber surround with inset and hearth.