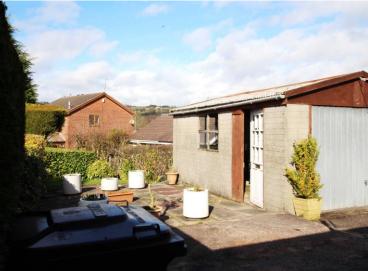

#### **REAR GARDEN**

The rear elevation has a flagged patio and lawned garden with views up towards Congleton Edge on the horizon. Easy access to the detached garage. Mixture of timber fencing a privet hedging form the boundaries.

#### **DETACHED GARAGE**

Up-and-over door to the front elevation. Door to side elevation.