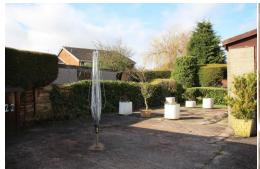

#### **REAR GARDEN**

The rear elevation has a flagged patio and lawned garden with views up towards Congleton Edge on the horizon. Easy access to the detached garage. Mixture of timber fencing a privet hedging form the boundaries.